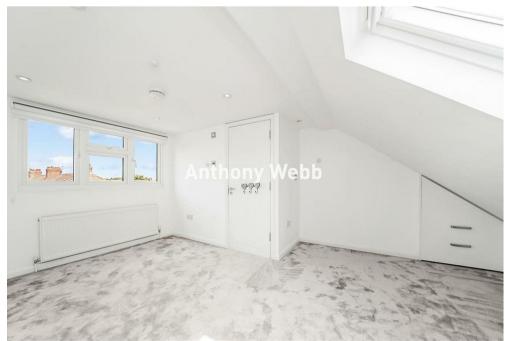

Hallway with wood floor • Spacious open plan through lounge with bay window and wood floor • Modern fitted kitchen with doors to garden • The first floor consists of two double bedrooms with fitted wardrobes and one single bedroom • Modern family bathroom • The converted loft offers a further double bedroom with eaves storage space and a modern shower room • Double glazing • Gas central heating • Block paved drive to front • Low maintenance rear garden with paved/artificial lawn areas measuring 45ft x 17ft • Timber summer house with power and light.