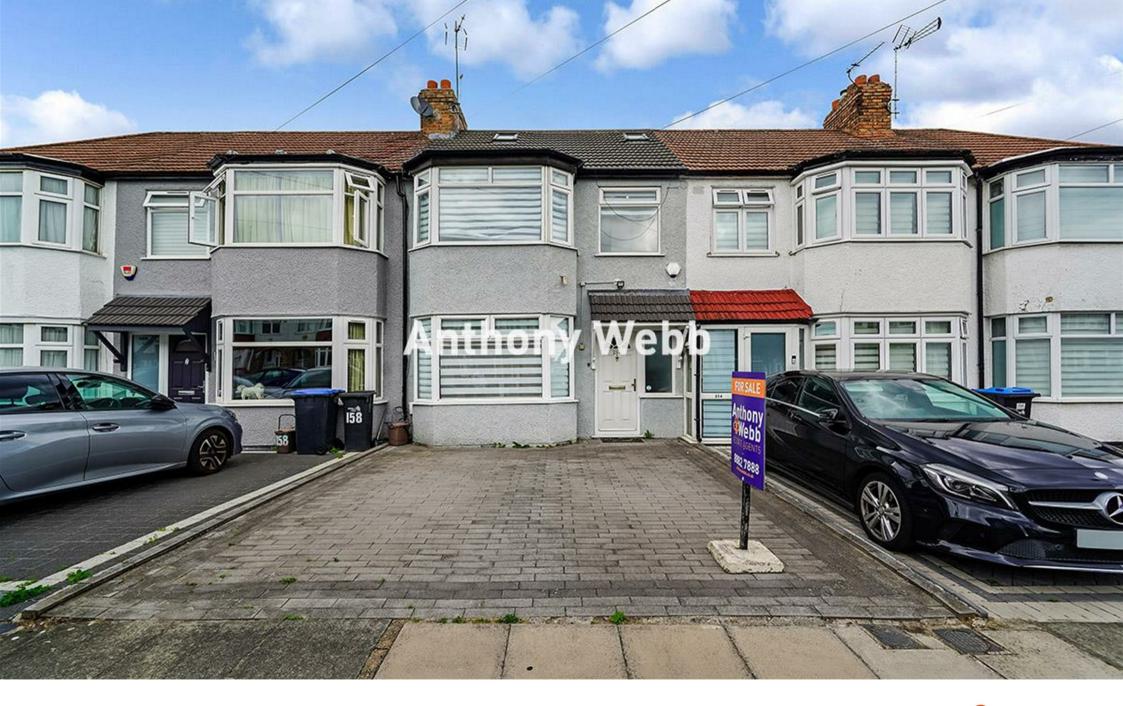

## New Park Avenue, Palmers Green, London, N13

CHAIN FREE well presented four bedroom 1930s built terrace family home with an open plan spacious through lounge, modern fitted kitchen, two modern bath/shower rooms, off street parking, timber summer house and well maintained garden to rear.

New Park Avenue is a quiet residential turning located between Firs Lane and The Fairway within easy reach of local shops and Palmers Green's shops, restaurants, bus routes and mainline station into Moorgate. Firs Farm Wetlands park and popular primary school are also a short walk away.

Hallway with wood floor • Spacious open plan through lounge with bay window and wood floor • Modern fitted kitchen with doors to garden • The first floor consists of two double bedrooms with fitted wardrobes and one single bedroom • Modern family bathroom • The converted loft offers a further double bedroom with eaves storage space and a modern shower room • Double glazing • Gas central heating • Block paved drive to front • Low maintenance rear garden with paved/artificial lawn areas measuring 45ft x 17ft • Timber summer house with power and light.