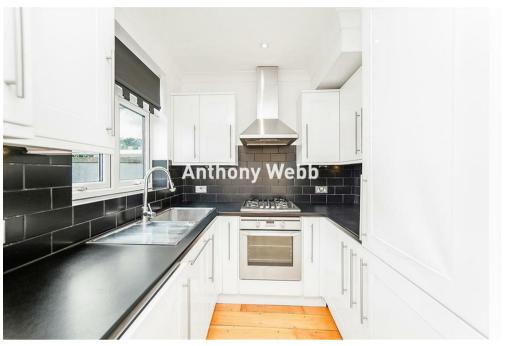

Hallway with wood floor • Spacious open plan through lounge with bay window and wood floor • Modern fitted kitchen with doors to garden • The first floor consists of two double bedrooms with fitted wardrobes and one single bedroom • Modern family bathroom • The converted loft offers a further double bedroom with eaves storage space and a modern shower room • Double glazing • Gas central heating • Block paved drive to front • Low maintenance rear garden with paved/artificial lawn areas measuring 45ft x 17ft • Timber summer house with power and light.