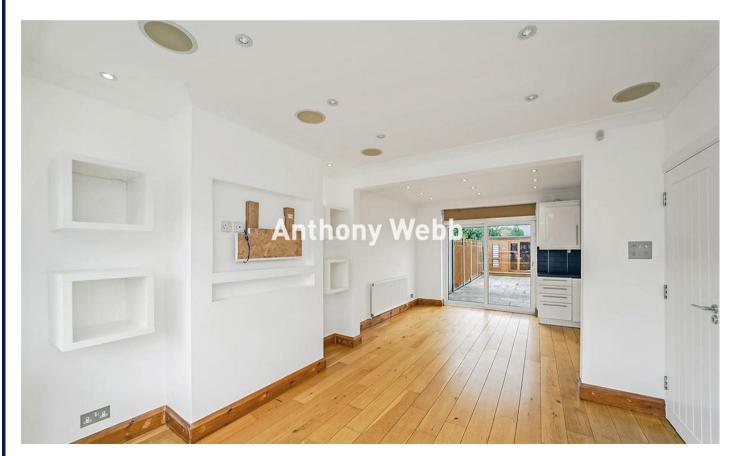

Hallway with wood floor • Spacious open plan through lounge with bay window and wood floor • Modern fitted kitchen with doors to garden • The first floor consists of two double bedrooms with fitted wardrobes and one single bedroom • Modern family bathroom • The converted loft offers a further double bedroom with eaves storage space and a modern shower room • Double glazing • Gas central heating • Block paved drive to front • Low maintenance rear garden with paved/artificial lawn areas measuring 45ft x 17ft • Timber summer house with power and light.