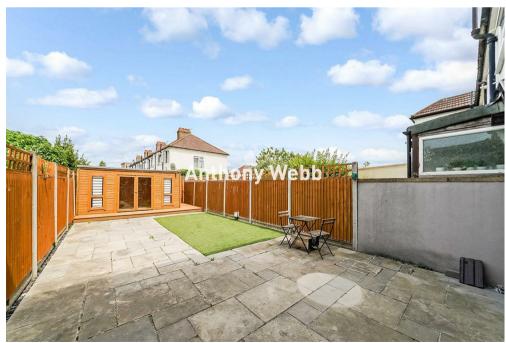

## New Park Avenue, Palmers Green, London, N13

CHAIN FREE well presented four bedroom 1930s built terrace family home with an open plan spacious through lounge, modern fitted kitchen, two modern bath/shower rooms, off street parking, timber summer house and well maintained garden to rear.

Hallway with wood floor • Spacious open plan through lounge with bay window and wood floor • Modern fitted kitchen with doors to garden • The first floor consists of two double bedrooms with fitted wardrobes and one single bedroom • Modern family bathroom • The converted loft offers a further double bedroom with eaves storage space and a modern shower room • Double glazing • Gas central heating • Block paved drive to front • Low maintenance rear garden with paved/artificial lawn areas measuring 45ft x 17ft • Timber summer house with power and light.