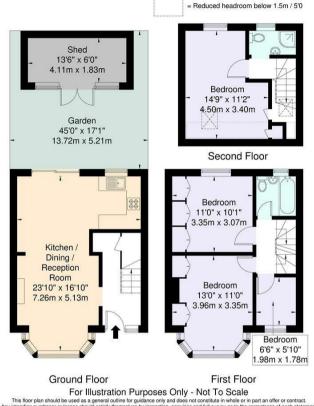

## **New Park Avenue** Palmers Green London N13 5LZ

Tenure: Freehold

Gross Internal Area: 962.00 sq ft

## New Park Avenue, N13

Approximate Gross Internal Area = 89.4 sq m / 962 sq ft Shed = 7.5 sq m / 80 sq ft Total = 96.9 sq m / 1042 sq ft

This floor plan should be used as a general outline for guidance only and does not constitute in whole or in part an offer or contract.

This floor plan should be used as a general outline for guidance only and does not constitute in whole or in part an offer or contract.

Any areas, measurements or distances quoted are approximate and should not be used to value a property or be tho basis of any sale or let