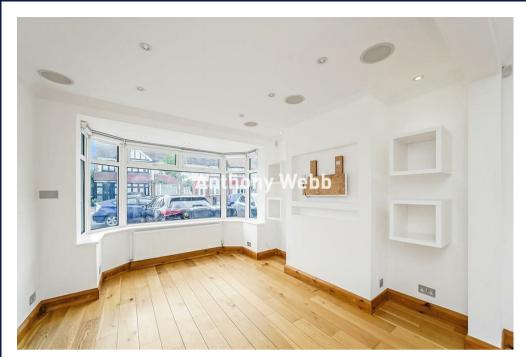

Hallway with wood floor • Spacious open plan through lounge with bay window and wood floor • Modern fitted kitchen with doors to garden • The first floor consists of two double bedrooms with fitted wardrobes and one single bedroom • Modern family bathroom • The converted loft offers a further double bedroom with eaves storage space and a modern shower room • Double glazing • Gas central heating • Block paved drive to front • Low maintenance rear garden with paved/artificial lawn areas measuring 45ft x 17ft • Timber summer house with power and light.