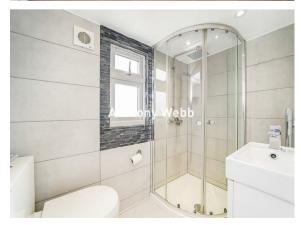

Hallway with wood floor • Spacious open plan through lounge with bay window and wood floor • Modern fitted kitchen with doors to garden • The first floor consists of two double bedrooms with fitted wardrobes and one single bedroom • Modern family bathroom • The converted loft offers a further double bedroom with eaves storage space and a modern shower room • Double glazing • Gas central heating • Block paved drive to front • Low maintenance rear garden with paved/artificial lawn areas measuring 45ft x 17ft • Timber summer house with power and light.