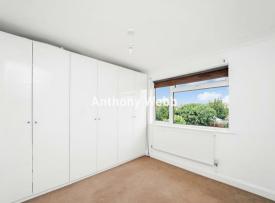

Hallway with wood floor • Spacious open plan through lounge with bay window and wood floor • Modern fitted kitchen with doors to garden • The first floor consists of two double bedrooms with fitted wardrobes and one single bedroom • Modern family bathroom • The converted loft offers a further double bedroom with eaves storage space and a modern shower room • Double glazing • Gas central heating • Block paved drive to front • Low maintenance rear garden with paved/artificial lawn areas measuring 45ft x 17ft • Timber summer house with power and light.