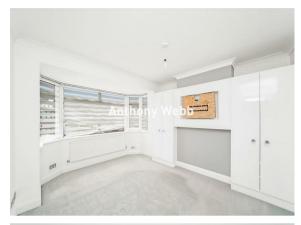

Hallway with wood floor • Spacious open plan through lounge with bay window and wood floor • Modern fitted kitchen with doors to garden • The first floor consists of two double bedrooms with fitted wardrobes and one single bedroom • Modern family bathroom • The converted loft offers a further double bedroom with eaves storage space and a modern shower room • Double glazing • Gas central heating • Block paved drive to front • Low maintenance rear garden with paved/artificial lawn areas measuring 45ft x 17ft • Timber summer house with power and light.